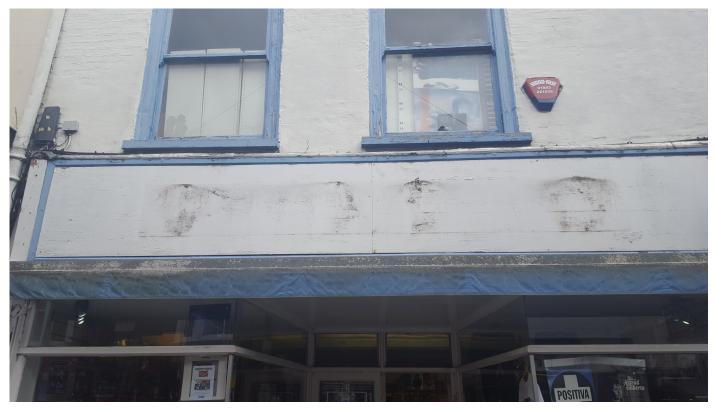

This is a washed out sign which used to read 'comics' this makes a point about urban deprivation.

This's an old bank window with peoples bikes left outside it, I'm planning to use these bikes for a further point about valuable possessions being left behind.