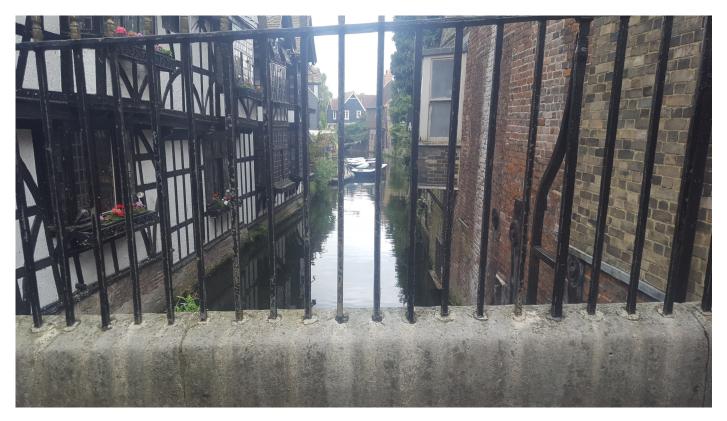

## Final five photos

For my photos I'm choosing to work on photos of urban buildings, this one is a beautiful river behind bars of a bridge, I hope the allusion is clear

This one is of mannequins in expensive clothing, I want to Photoshop this into an environment of squalor