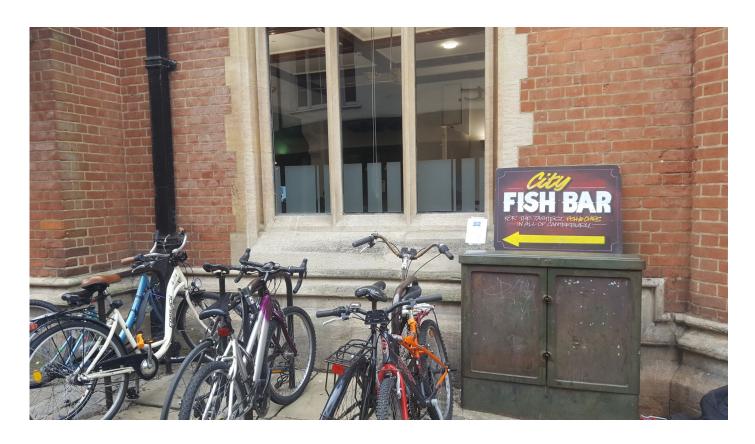

This is a washed out sign which used to read 'comics' this makes a point about urban deprivation.

This's an old bank window with peoples bikes left outside it, I'm planning to use these bikes for a further point about valuable possessions being left behind.