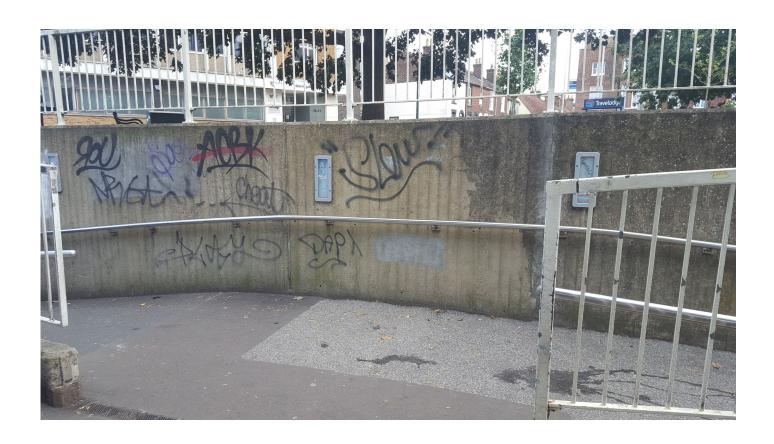

This is the final image I took of the dirty, graph covered subway which divides Canterbury, I'm using this as the main reference for my final image, this will be the main piece the rest uses elements from